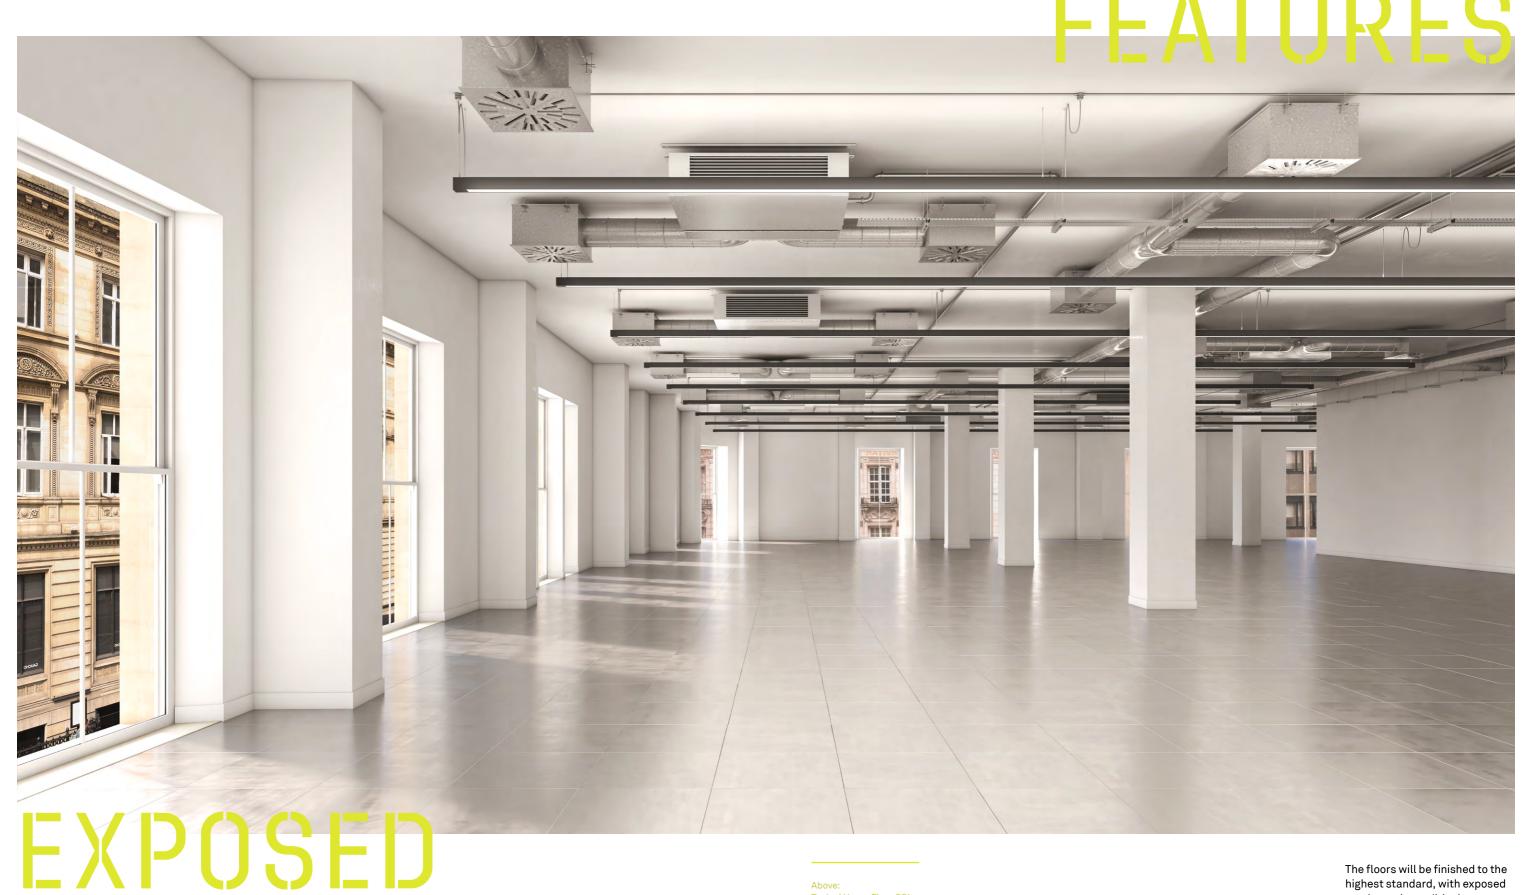

# LIGHT-FILLED

The office floors provide, light, airy, contemporary working environments that will appeal to inspiring, dynamic and creative businesses.

## Fifth Floor

2,956 sq ft / 274.6 sq m

THE HEADROW

THE HEADROW

SOUTH

For indicative purposes only. Not to scale.

Typical Upper Floor CGI

highest standard, with exposed services, air conditioning and energy efficient pendant LED lighting.