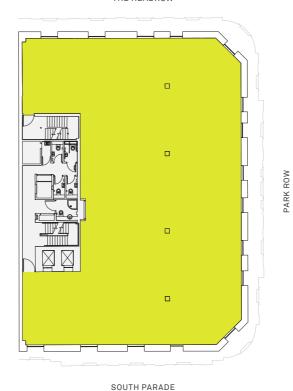

## Second Floor

6,110 sq ft / 567.6 sq m

## **Third Floor**

6,184 sq ft / 574.5 sq m

## Fourth Floor

 $5,305 \, \text{sq ft} / 492.9 \, \text{sq m}$ 

## Fifth Floor

2,956 sq ft / 274.6 sq m

THE HEADROW

THE HEADROW

SOUTH

For indicative purposes only. Not to scale.

Typical Upper Floor CGI

highest standard, with exposed services, air conditioning and energy efficient pendant LED lighting.