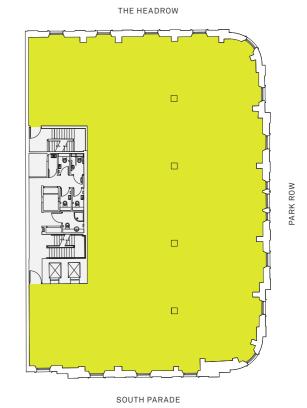

## Second Floor

6,110 sq ft / 567.6 sq m

## **Third Floor**

6,184 sq ft / 574.5 sq m

## Fourth Floor

 $5,305 \, \text{sq ft} / 492.9 \, \text{sq m}$ 

## Fifth Floor

2,956 sq ft / 274.6 sq m

THE HEADROW

THE HEADROW

SOUTH

For indicative purposes only. Not to scale.

Typical Upper Floor CGI

highest standard, with exposed services, air conditioning and energy efficient pendant LED lighting.