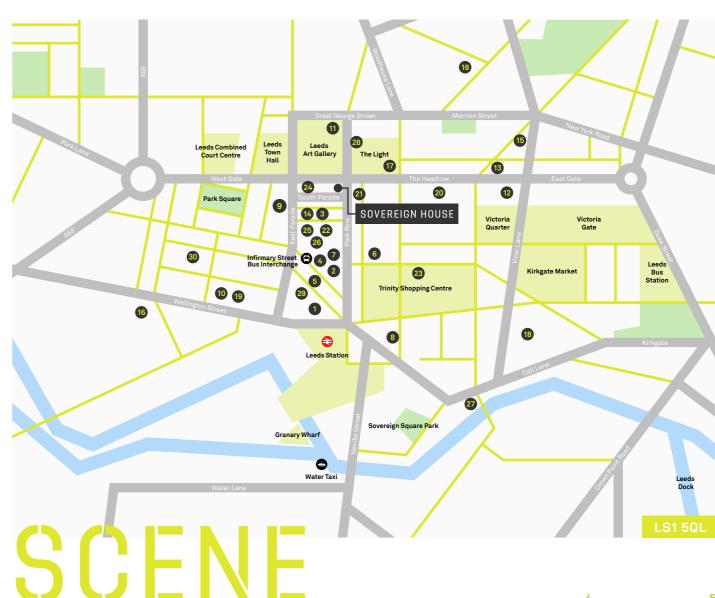

From coffee on-the-go to after-work drinks, there's always something great to discover. Bustling markets, artisan street food, cultural landmarks and trendy retailers all create an ideal work and social scene.

## LOCAL OCCUPIERS

- 01 Channel 4
- 02 Deliotte LLP
- 03 Lupton Fawcett
- 04 Redmayne Bentley
- 05 Softcat

## COFFEE

- 06 200 Degrees Coffee
- 07 Bottega Milanese
- 08 Laynes Espresso
- 09 The Avenue
- 10 Wolføx

- 13 North Bar

## BARS

- 11 A Nation of Shopkeepers
- 12 Headrow House
- 14 The Alchemist
- 15 The Domino

## **FITNESS**

- 16 L1 Performance
- 17 Nuffield Health
- 18 PureGym
- 19 Trib3
- 20 The Gym Leeds

## RESTAURANTS

- 21 Gaucho
- 22 Lost & Found
- 23 Meat Liquor
- 24 San Carlo 25 Tattu

## HOTELS

- 26 Dakota
- 27 Malmaison
- 28 Radisson Blu 29 Quebecs Hotel
- 30 The Chambers Serviced Apartments

Above: San Carlo

Sovereign House