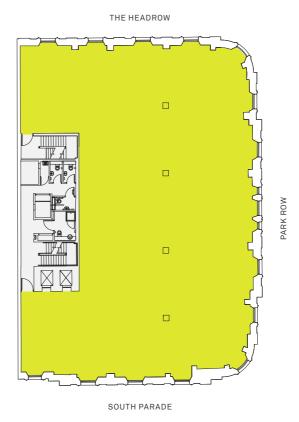

## FLEXIBLE

| Floor  | sq m    | sq ft  | Typical number of workstation |
|--------|---------|--------|-------------------------------|
| Fifth  | 274.6   | 2,956  | 20 - 35                       |
| Fourth | 492.9   | 5,305  | 40 – 60                       |
| Third  | 574.5   | 6,184  | 48 – 75                       |
| Second | 567.6   | 6,110  | 45 -70                        |
| Total  | 1,909.6 | 20,555 |                               |

## Fifth Floor

2,956 sq ft / 274.6 sq m

THE HEADROW

THE HEADROW

SOUTH

For indicative purposes only. Not to scale.

Typical Upper Floor CGI

highest standard, with exposed services, air conditioning and energy efficient pendant LED lighting.