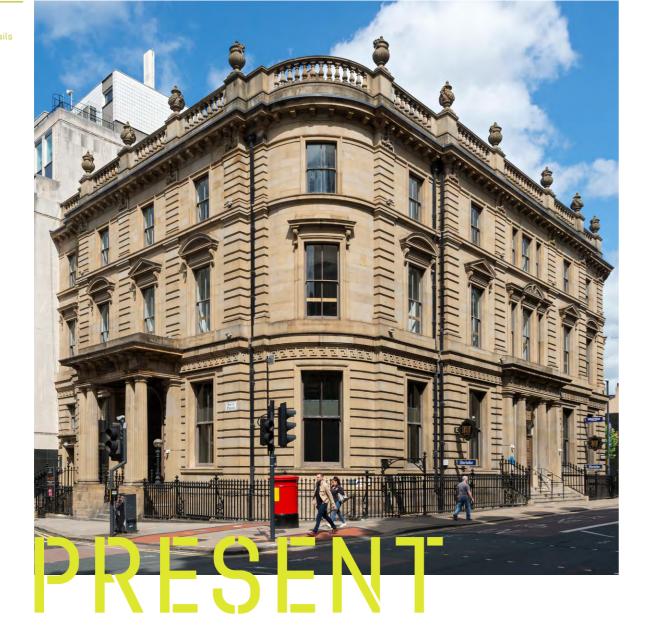

1-2 South Parade / Leeds LS1 5QL

Originally built in 1862 for The Bank of England, Sovereign House is a unique and striking Grade II listed property situated in the heart of the financial district of Leeds.

Embracing the properties original features the building is being reimagined to create a working environment that meets the needs of modern day businesses. Redesigned by award winning architects DLA Design, to create some of the city's best workspace.