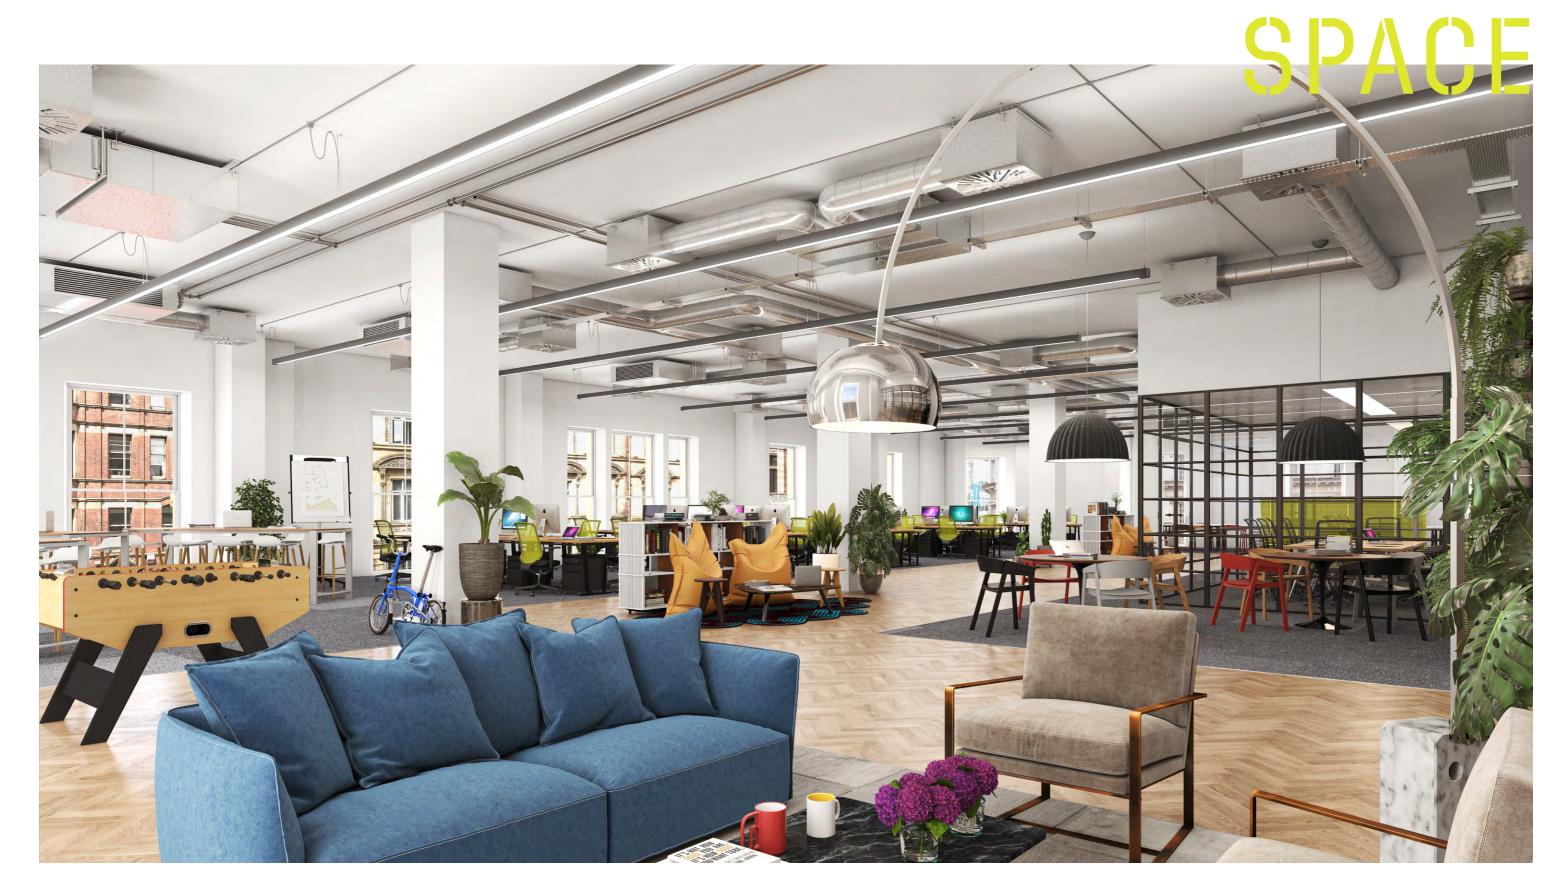

Embracing the properties original features the building is being reimagined to create a working environment that meets the needs of modern day businesses. Redesigned by award winning architects DLA Design, to create some of the city's best workspace.

standard. New cycling storage, showers and WCs all ensure that the building supports the wellbeing of its occupants.

New variable refrigerant flow air conditioning

Energy efficient pendant LED lighting with new intelligent control system

Raised access floors (2nd-4th)

Secure internal bicycle storage facilities

All new shower facilities

New contemporary WCs

Sovereign House

,\_\_\_\_

Far Left: Headrow House Left: Victoria Quarter Below: Trib3

# LIGHT-FILLED

The office floors provide, light, airy, contemporary working environments that will appeal to inspiring, dynamic and creative businesses.