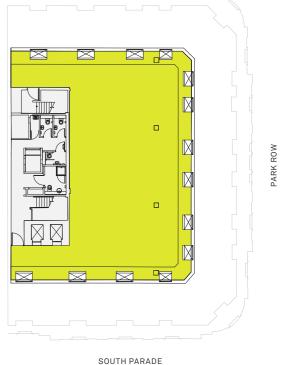

## Second Floor

6,110 sq ft / 567.6 sq m

## **Third Floor**

6,184 sq ft / 574.5 sq m

## Fourth Floor

 $5,305 \, \text{sq ft} / 492.9 \, \text{sq m}$ 

## Fifth Floor

2,956 sq ft / 274.6 sq m

THE HEADROW

THE HEADROW

SOUTH

For indicative purposes only. Not to scale.

Typical Upper Floor CGI

highest standard, with exposed services, air conditioning and energy efficient pendant LED lighting.